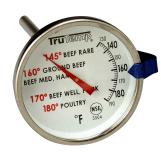

### MODEL 3508 Meat Thermometer

Preparation scale for various meats. Accurate from 140°F to 190°F. Meat skewer. Armored tip. Non-toxic liquid filled tube.